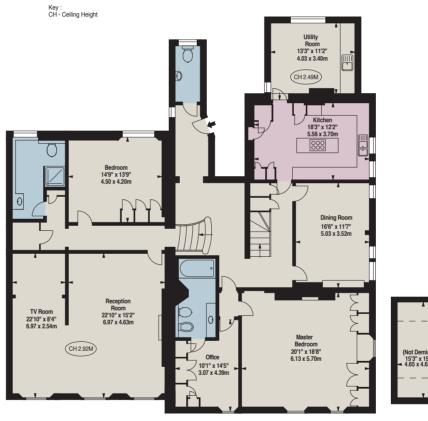

- Master bedroom
- Dressing room
- 3 double bedrooms
- 3 bathrooms
- Double reception room
- Dining room
- Kitchen
- Utility room
- Guest cloakroom
- Use of a large dry vault in the basement (not demised)
- Resident caretaker

Guide Price: £8,500,000

Tenure: Leasehold with approx. 95 years remaining

Service charge: £27,472 per annum

Ground rent: Peppercorn

Local Authority: Royal Borough of Kensington & Chelsea

APPROX. GROSS INTERNAL AREA (Excluding Not Demised Eaves Storage)

3303 Ft 2 - 306.95 M 2

This floorplan is for GUIDANCE ONLY and NOT FOR VALUATION purposes.

Bedroom
167" x 151"
5.05 x 4.60m

Redroom
169" x 116"
153" x 153"
4.65 x 4.65m

CH 2 85M)

THIRD FLOOR

FOURTH FLOOR

In accordance with The Consumer Protection from Unfair Trading Regulations 2008 the following particulars have been prepared in good faith and they are not intended to constitute part of an offer or contract. We have not carried out a structural survey and the services, appliances and specific fittings have not been tested. All details and approximate measurements are given in good faith and are believed to be correct at the time of printing. Any potential purchasers or tenants should not rely on them as statements or representations of fact and should satisfy themselves by inspection or otherwise as to their correctness. No employee of SW Residential has authority to make or give any representation or warranty to this property. Lease details, service charges and ground rent (where applicable) are given as a guide only and should be checked and confirmed by your Solicitor prior to exchange of contracts. Brochure design by Dowling Jones Design www.dowlingjones.com 020 7610 9933 © Dowling Jones Design 2018.