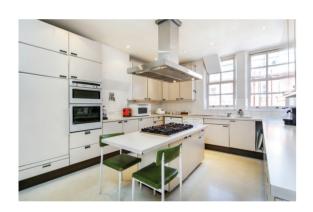

- Master bedroom
- Dressing room
- 3 double bedrooms
- 3 bathrooms
- Double reception room
- Dining room
- Kitchen
- Utility room
- Guest cloakroom
- Use of a large dry vault in the basement (not demised)
- Resident caretaker