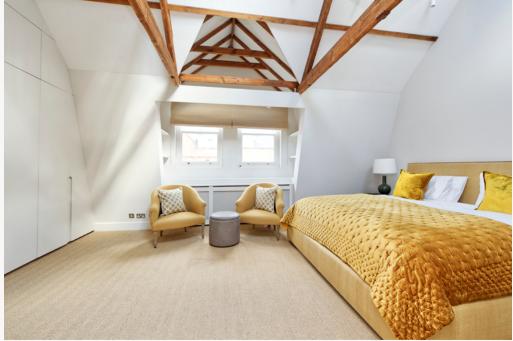

## The Penthouse, 78 Cadogan Square Knightsbridge

A fantastic loft style penthouse apartment in the heart of Cadogan Square. This wonderful apartment has 4 bedrooms with a superb reception space.

Accommodation comprises:

Principal bedroom
En suite shower room

Bedroom 2 En suite bathroom

Bedroom 3 En suite shower room

Bedroom 4 / Study

Open plan kitchen, dining, living room

Terrace

Other features include direct lift access, air conditioning, hard wood floors in the reception room and hallway and excellent storage throughout. There is a resident porter and access to the private and stunning gardens of Cadogan Square.