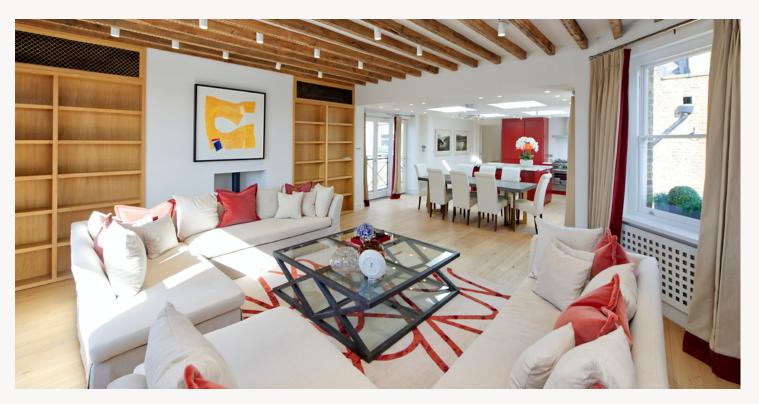

Principal bedroom
En suite shower room

Bedroom 2 En suite bathroom

Bedroom 3 En suite shower room

Bedroom 4 / Study

Open plan kitchen, dining, living room

Terrace

Other features include direct lift access, air conditioning, hard wood floors in the reception room and hallway and excellent storage throughout. There is a resident porter and access to the private and stunning gardens of Cadogan Square.