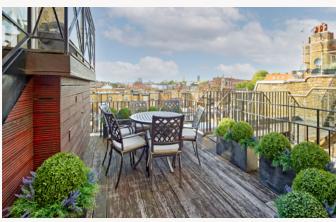

## The Penthouse, 78 Cadogan Square Knightsbridge

A fantastic loft style penthouse apartment in the heart of Cadogan Square. This wonderful apartment has 4 bedrooms with a superb reception space.

Accommodation comprises:

Principal bedroom
En suite shower room

Bedroom 2 En suite bathroom

Bedroom 3 En suite shower room

Bedroom 4 / Study

Open plan kitchen, dining, living room

Terrace

Other features include direct lift access, air conditioning, hard wood floors in the reception room and hallway and excellent storage throughout. There is a resident porter and access to the private and stunning gardens of Cadogan Square.