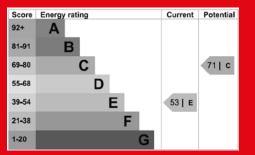

Certificate number 5732-8526-8100-0383-7292

Property type: Top-floor flat

Total floor area: 192 square metres

and Chelsea

Council Tax Band: G

£4,850pw Guide price:

Available immediately

**Energy rating** 