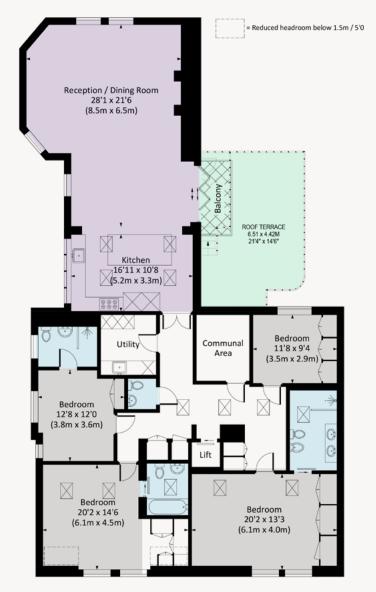

## CADOGAN SQUARE, SW1X

Approx. gross internal area 2176 Sq Ft. / 202.2 Sq M.

FOURTH FLOOR

All measurements have been made in accordance with RICS code of Measuring Practice which are approximate only and only for illustrative purposes. For the avoidance of doubt, Dowling Jones Design shall not be liable for any reliance on these measurements. © 2020 www.dowlingjones.com 020 7610 9933