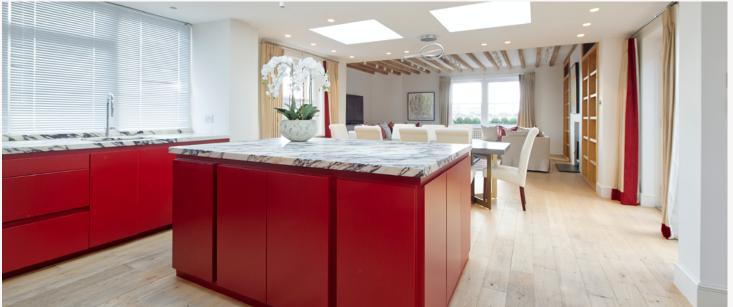

Principal bedroom
En suite shower room

Bedroom 2 En suite bathroom

Bedroom 3 En suite shower room

Bedroom 4 / Study

Open plan kitchen, dining, living room

Terrace

Other features include direct lift access, air conditioning, hard wood floors in the reception room and hallway and excellent storage throughout. There is a resident porter and access to the private and stunning gardens of Cadogan Square.