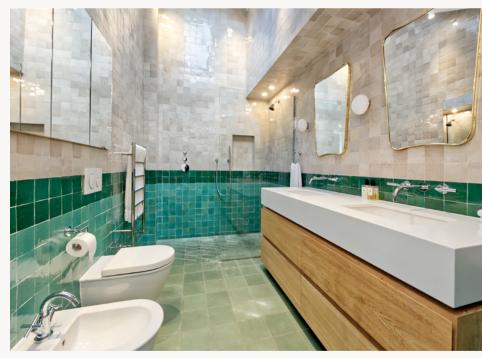

Principal bedroom
En suite shower room

Bedroom 2 En suite bathroom

Bedroom 3 En suite shower room

Bedroom 4 / Study

Open plan kitchen, dining, living room

Terrace

Other features include direct lift access, air conditioning, hard wood floors in the reception room and hallway and excellent storage throughout. There is a resident porter and access to the private and stunning gardens of Cadogan Square.