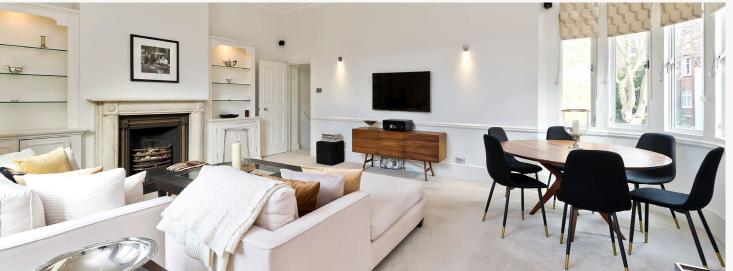

The property comprises a beautiful reception room with a double height south facing curved window as well as French windows leading to a private balcony looking over Clabon Mews with light beaming through and high ceilings. There are two double bedrooms, and two bathrooms, (one ensuite).

Other features include, underfloor heating, a working gas fireplace, and access to the prized, private landscaped residents' garden of Cadogan Square and tennis court (by separate negotiation).

With concierge and a smart, newly refurbished reception this property would make an ideal home or buy to let investment.