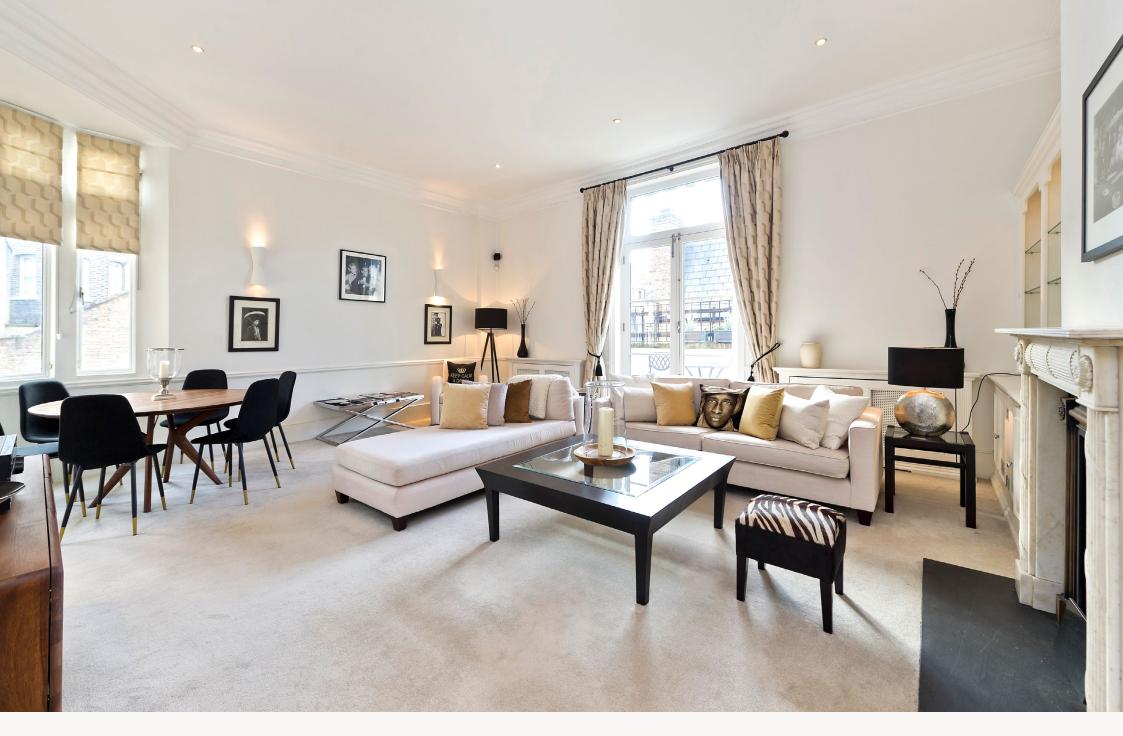

The property comprises a beautiful reception room with a double height south facing curved window as well as French windows leading to a private balcony looking over Clabon Mews with light beaming through and high ceilings. There are two double bedrooms, and two bathrooms, (one ensuite).

Other features include, underfloor heating, a working gas fireplace, and access to the prized, private landscaped residents' garden of Cadogan Square and tennis court (by separate negotiation).

With concierge and a smart, newly refurbished reception this property would make an ideal home or buy to let investment.