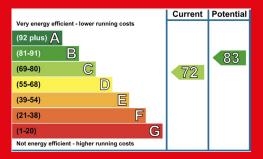

Certificate number 8108-6293-5929-1927-0153

Property type: Mid-floor flat Total floor area:

92 square metres

**Local Authority:** Royal Borough of Kensington

and Chelsea

Council Tax Band: G

Guide price: Available upon Application