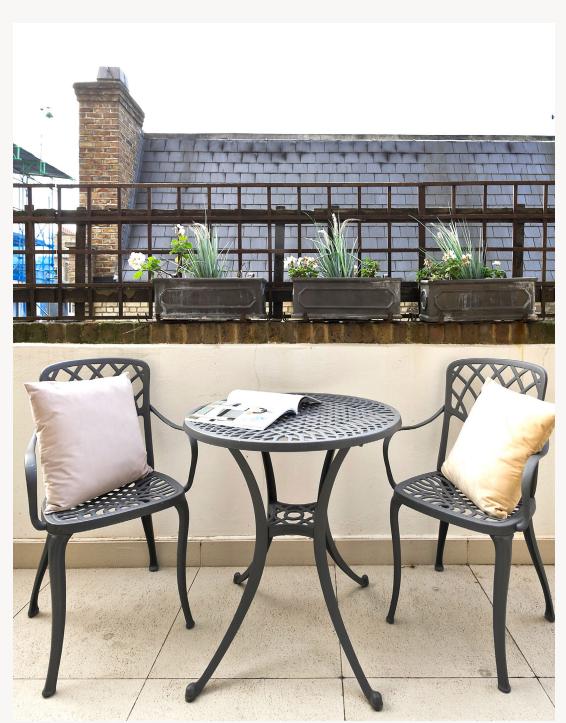

The property comprises a beautiful reception room with a double height south facing curved window as well as French windows leading to a private balcony looking over Clabon Mews with light beaming through and high ceilings. There are two double bedrooms, and two bathrooms, (one ensuite).

Other features include, underfloor heating, a working gas fireplace, and access to the prized, private landscaped residents' garden of Cadogan Square and tennis court (by separate negotiation).

With concierge and a smart, newly refurbished reception this property would make an ideal home or buy to let investment.