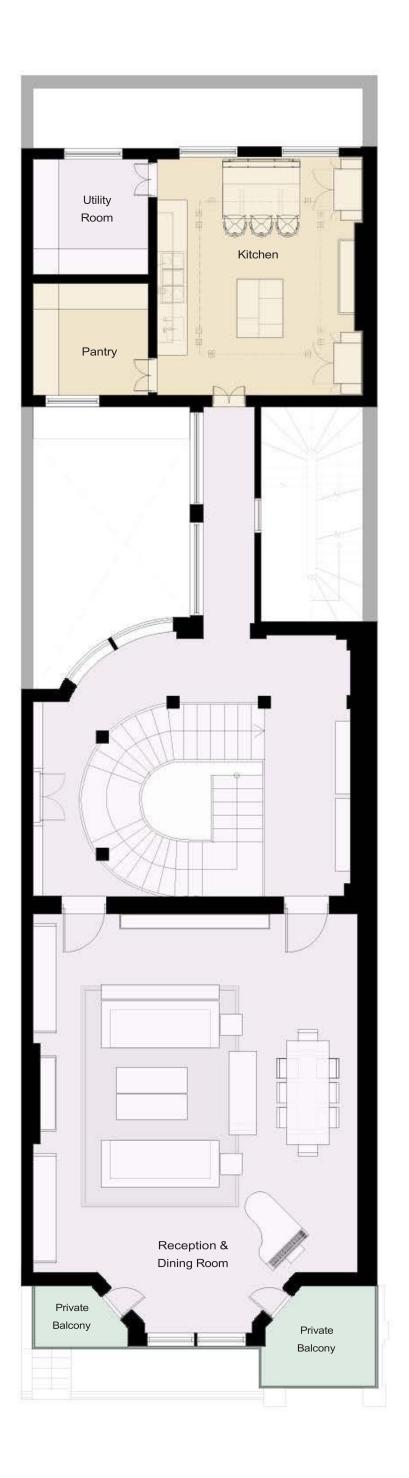

The generous reception room has lovely direct views overlooking the garden square.

This property also boasts a luxurious en-suited bathroom, a state of the art kitchen and an elegant utility room and pantry.

## RAISED GROUND FLOOR

27