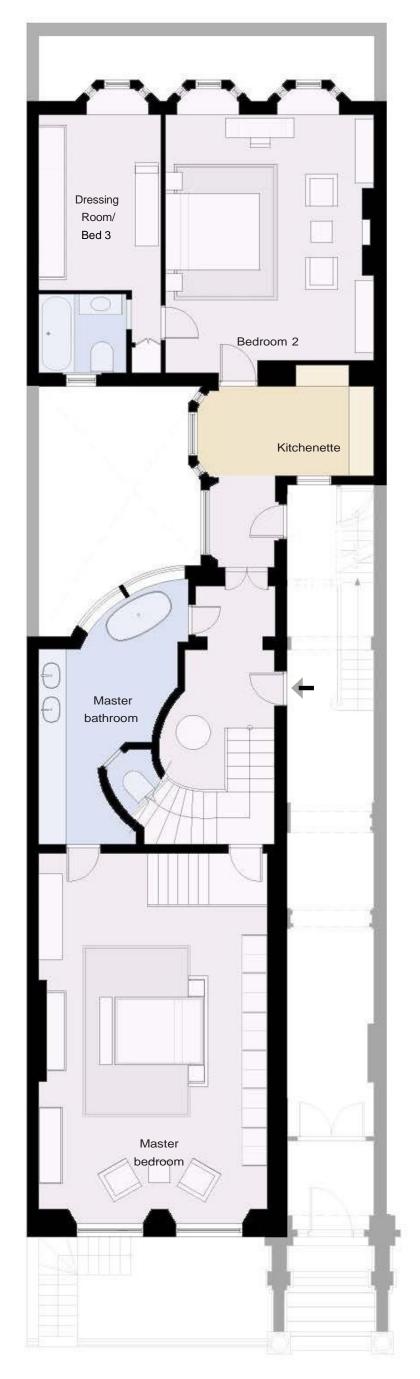

he most prominent of Knightsbridge's garden squares, featuring some of the most prestegious and valuable residences in the world.

This exceptional 2 bedrooms flat is carved within an original, elegant Queen Anne building centred directly in the heart of the square; it contains all the classic features you could wish for in a period property. It is rich in light, combining the latest modern technology, subtly hidden in classically contemorary interiors.

The generous reception room has lovely direct views overlooking the garden square.

This property also boasts a luxurious en-suited bathroom, a state of the art kitchen and an elegant utility room and pantry.



1

















FLAT 2



















\_ 9



FLAT 1









































































GROUND FLOOR LANDING 26

## RAISED GROUND FLOOR



27

## FIRST FLOOR