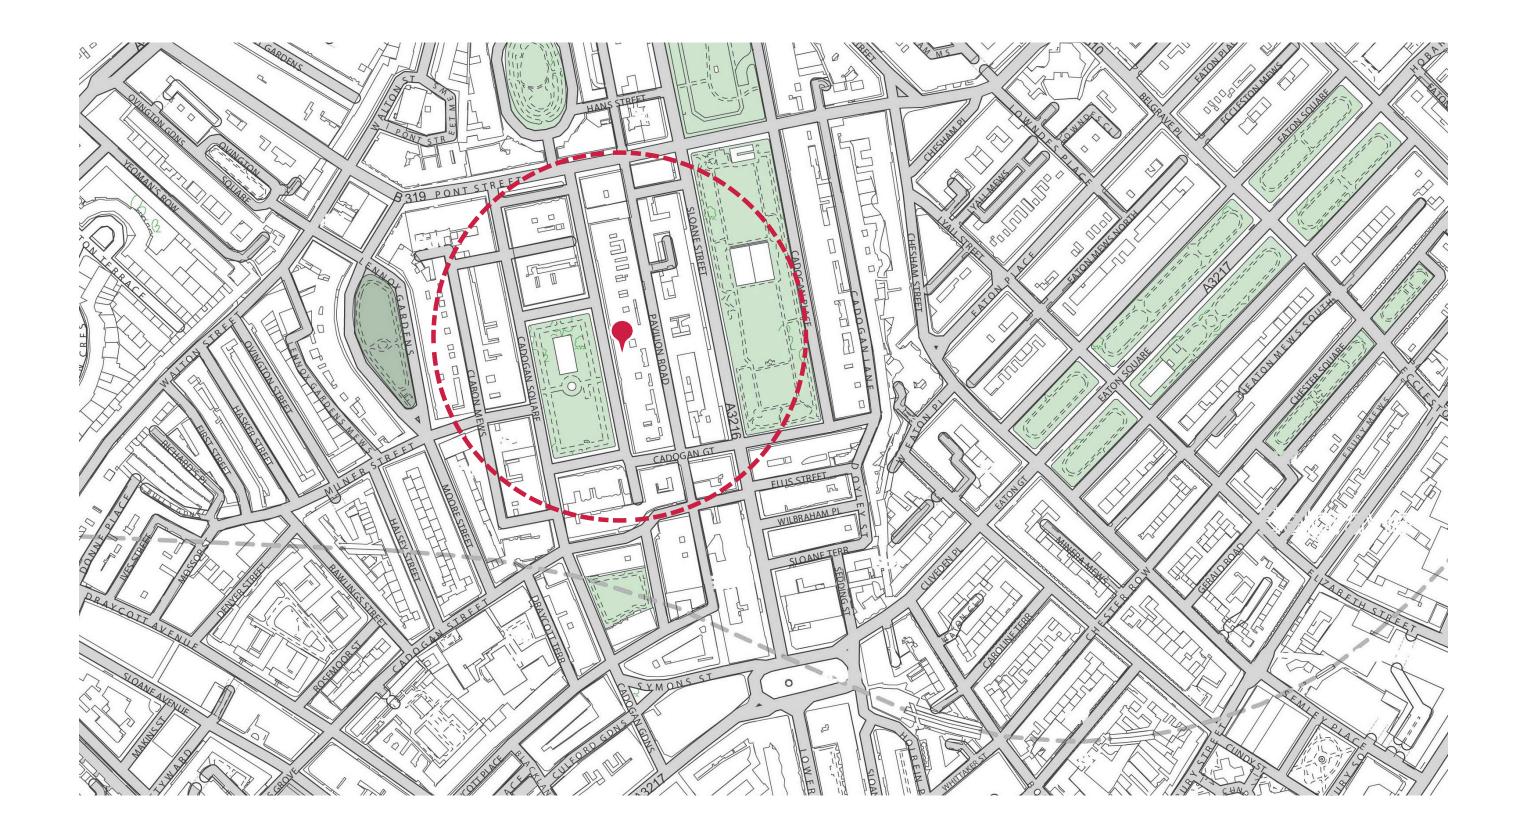

## CADOGAN SQUARE

Cadogan Square is considered to be one of the most prominent of Knightsbridge's garden squares, featuring some of the most prestegious and valuable residences in the world.

This exceptional 2 bedrooms flat is carved within an original, elegant Queen Anne building centred directly in the heart of the square; it contains all the classic features you could wish for in a period property. It is rich in light, combining the latest modern technology, subtly hidden in classically contemorary interiors.