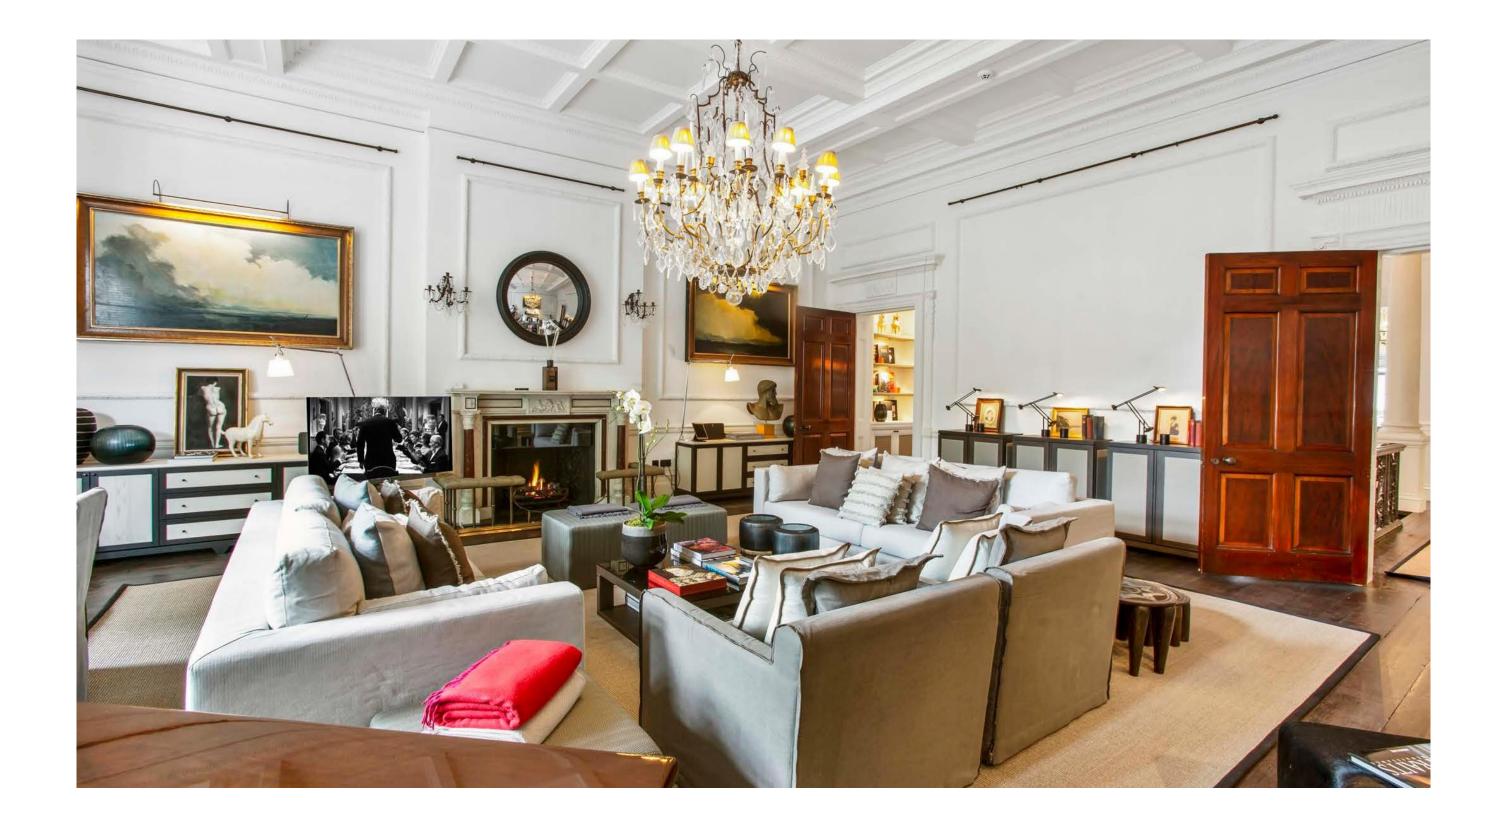

The generous reception room has lovely direct views overlooking the garden square.

This property also boasts a luxurious en-suited bathroom, a state of the art kitchen and an elegant utility room and pantry.