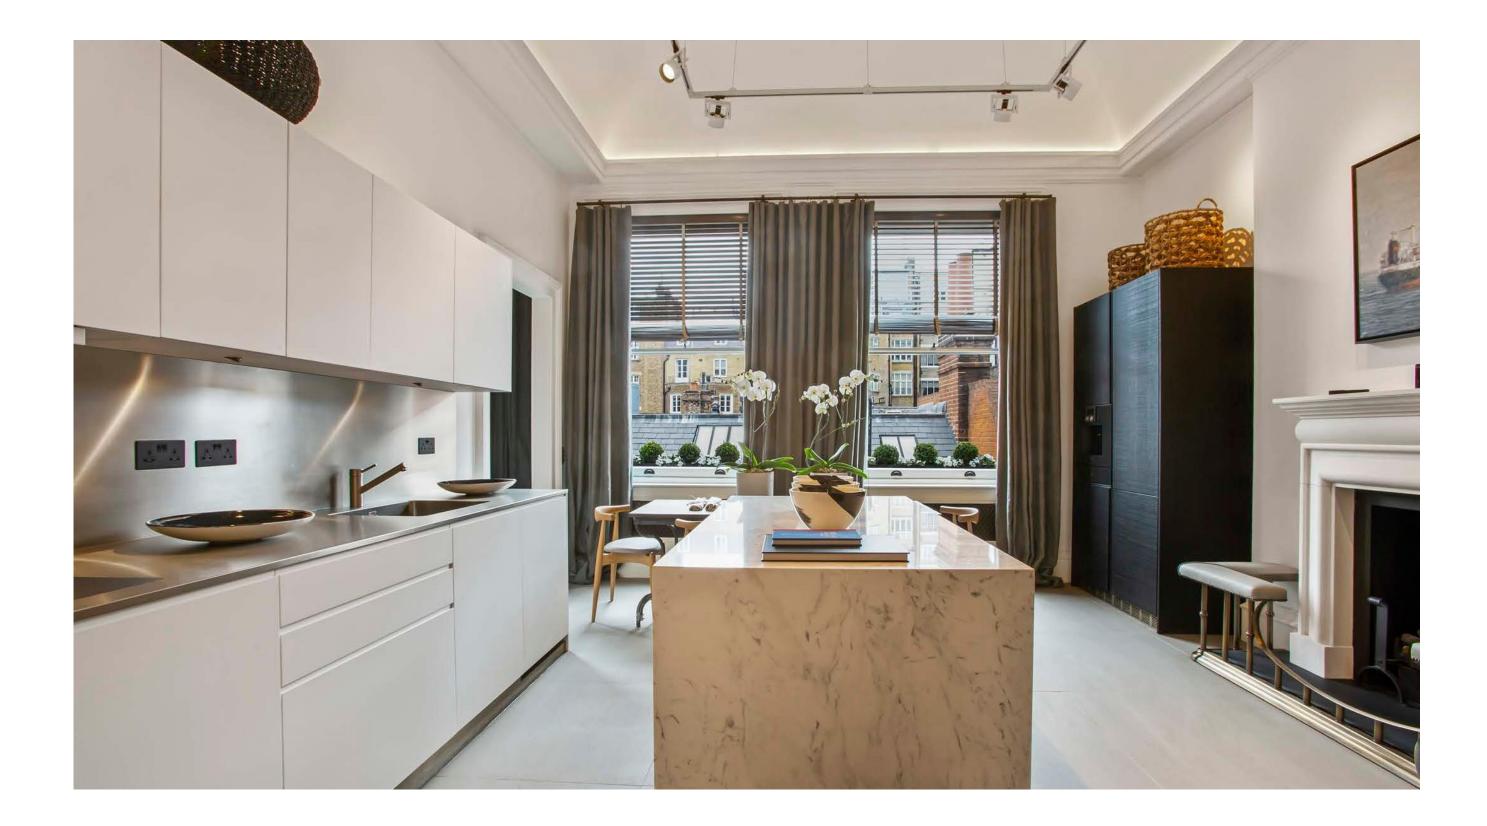

The generous reception room has lovely direct views overlooking the garden square.

This property also boasts a luxurious en-suited bathroom, a state of the art kitchen and an elegant utility room and pantry.