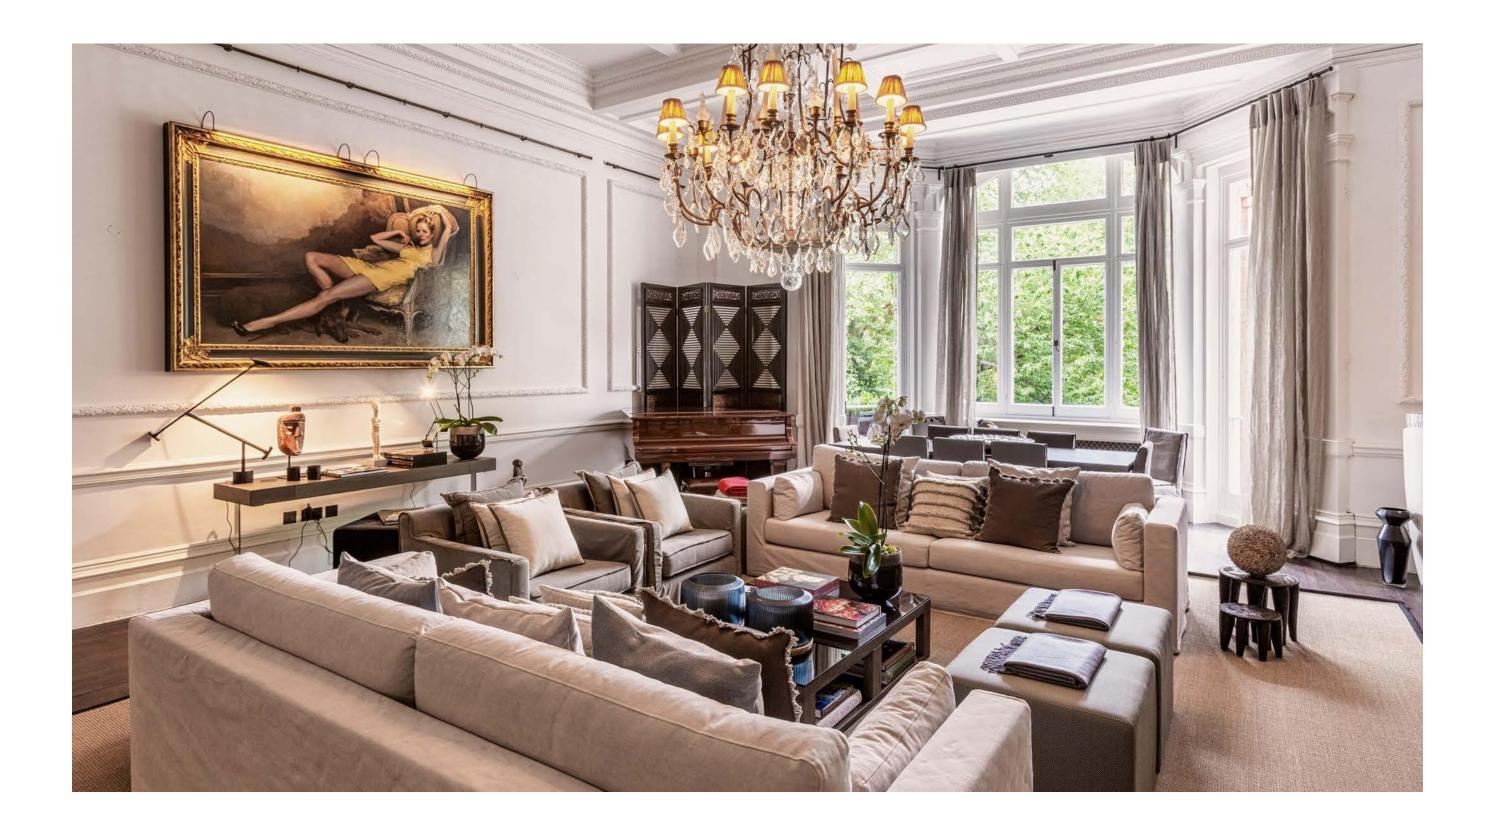

The generous reception room has lovely direct views overlooking the garden square.

This property also boasts a luxurious en-suited bathroom, a state of the art kitchen and an elegant utility room and pantry.