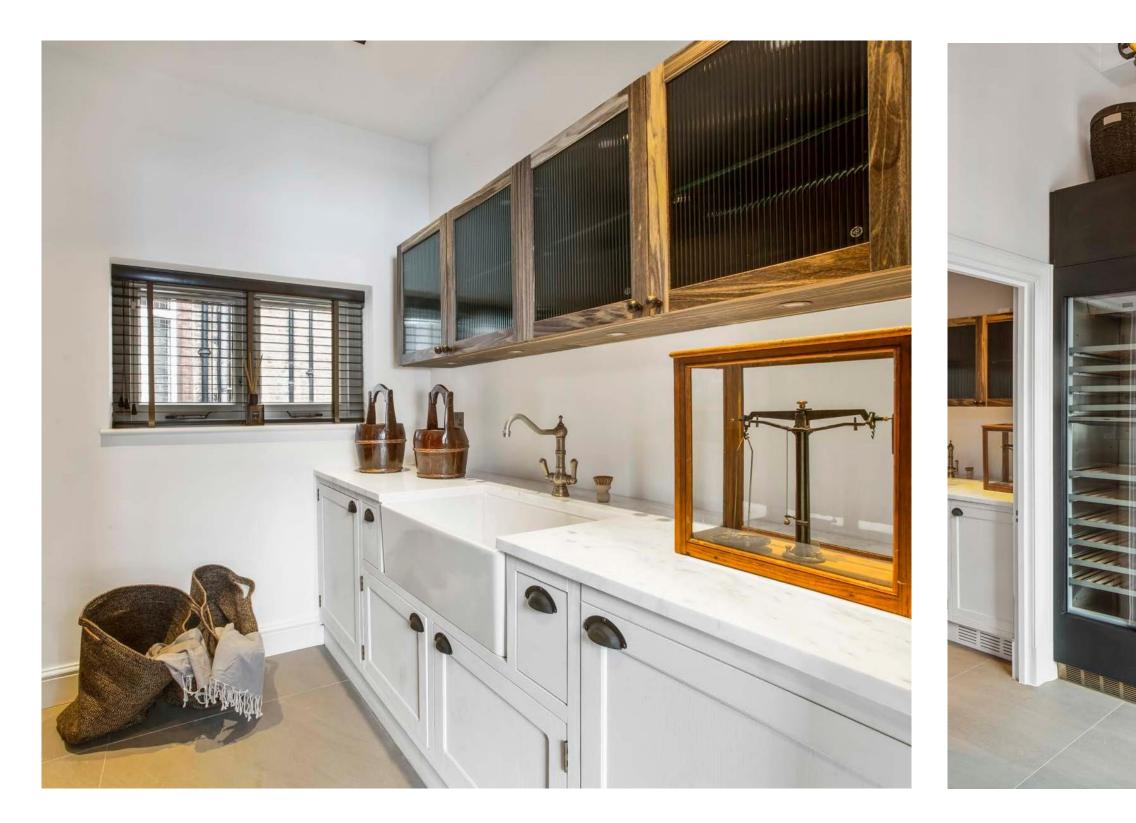

The generous reception room has lovely direct views overlooking the garden square.

This property also boasts a luxurious en-suited bathroom, a state of the art kitchen and an elegant utility room and pantry.